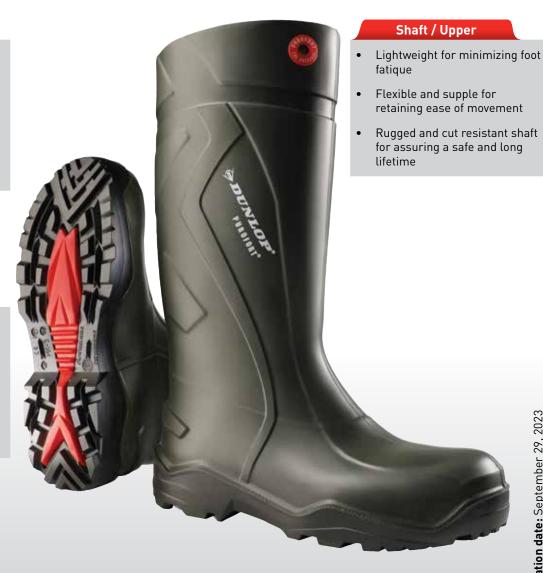

#### **Protection & Comfort**

- High traction on uneven surfaces for maximum safety
- S5 rated with steel toecap and midsole for protection against penetrating and falling objects
- Certified according to the latest EN standard (EN ISO 20345:2011 S5 CI SRC)

### **Outsole**

- SRC rated outsole for excellent
- Sturdy outsole design for offering extra stability while walking or standing
- Anatomically shaped footbed and premium insole for unsurpassed comfort