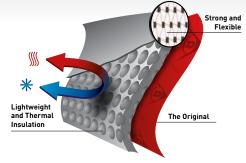

#### **Protection & Comfort**

- High traction on uneven surfaces for maximum safety
- S5 rated with steel toecap and midsole for protection against penetrating and falling objects
- Certified according to the latest EN standard (EN ISO 20345:2011 S5 CI SRC)

### **Outsole**

- SRC rated outsole for excellent
- Sturdy outsole design for offering extra stability while walking or standing
- Anatomically shaped footbed and premium insole for unsurpassed comfort