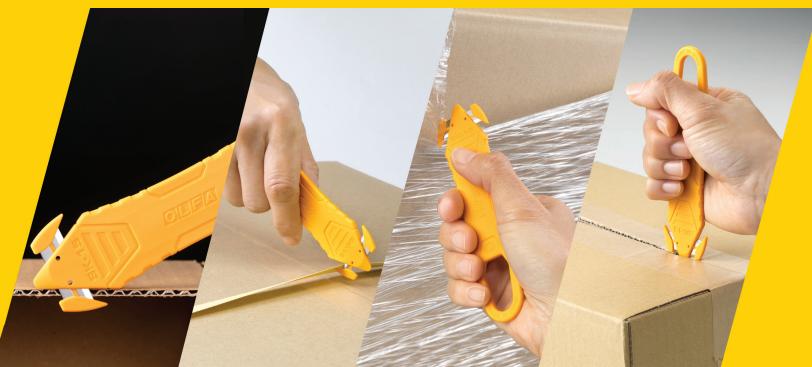

# **CUTTING MATERIALS**

CORRUGATED

**BAGGED GOODS** 

| PRODUCT DETAILS           |                      |                                                                           |                                             |                               |
|---------------------------|----------------------|---------------------------------------------------------------------------|---------------------------------------------|-------------------------------|
| <b>SKU</b><br>SK-15/10    | <b>MODEL</b> 1136359 | <b>DESCRIPTION</b> Disposable Concealed Blade Safety Knife, NSF Certified | PACKAGING<br>BAG OF 10                      | <b>UPC</b><br>0 91511 22074 2 |
| CUTTING DEPTH 0.16" / 4mm |                      |                                                                           | HANDLE MATERIAL FIBERGLASS-REINFORCED NYLON |                               |