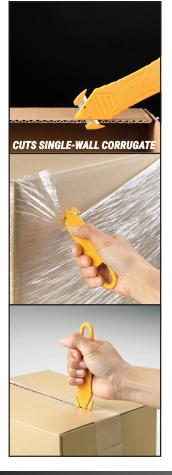

# **CUTTING MATERIALS**

CORRUGATED

**BAGGED GOODS** 

| PRODUCT DETAILS           |                      |                                                                           |                                             |                               |
|---------------------------|----------------------|---------------------------------------------------------------------------|---------------------------------------------|-------------------------------|
| <b>SKU</b><br>SK-15/10    | <b>MODEL</b> 1136359 | <b>DESCRIPTION</b> Disposable Concealed Blade Safety Knife, NSF Certified | PACKAGING<br>BAG OF 10                      | <b>UPC</b><br>0 91511 22074 2 |
| CUTTING DEPTH 0.16" / 4mm |                      |                                                                           | HANDLE MATERIAL FIBERGLASS-REINFORCED NYLON |                               |

<sup>\*</sup>To cut the same amount of single-wall corrugate, you would need 2+ of the leading competitor's blades or just one OLFA blade (Model: SK-15).

OLFA U.S.A. Inc. P.O. Box 10789 Terre Haute, IN 47801 1-833-663-6532