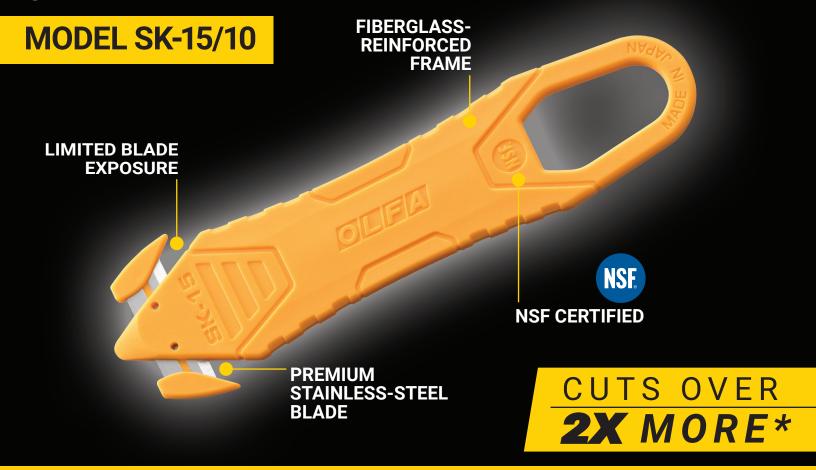

### LIMITED BLADE EXPOSURE

- Touch safe blade requires no activation, simply pull through materials to cut.
- Exposed blade is safely concealed in an open cutting channel for easy use.
- Premium stainless-steel blade lasts over 2 times longer than the leading competitor.
- Wide channel opening minimizes resistance and allows for a large range of cutting materials.
- Blade guards protect goods under cutting surface.

### FIBERGLASS-REINFORCED HANDLE

- Symmetrical design allows for right- and left-handed use.
- Durable fiberglass-reinforced handle withstands drops and tough work environments.

### **NSF CERTIFIED**

• Easy to sanitize for hygienic safety.

## TAPE SPLITTER NOSE

- Tape splitter nose increases blade life.
- Large handle loop for added grip or tethering.

CUTS OVER

2X MORE\*