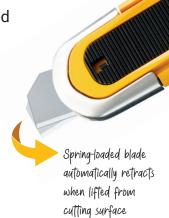

## SPRING-ACTIVATED BLADE SAFETY

- Engages as cutting begins
- · Automatically retracts when cutting is paused or stopped
- · Cannot be overridden, even when slider is active
- 90° blade reduces risk of punctures