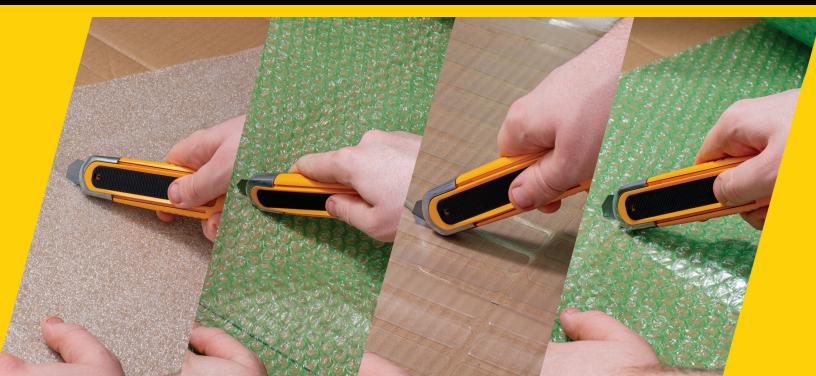

# **CUTTING MATERIALS**

**BAGGED GOODS** 

| PRODUCT DETAILS               |                      |                                                                 |                                |                            |
|-------------------------------|----------------------|-----------------------------------------------------------------|--------------------------------|----------------------------|
| SKU<br>SK-8                   | <b>MODEL</b> 1077171 | <b>DESCRIPTION</b> Fully-Automatic Self-Retracting Safety Knife | PACKAGING<br>CARD OF 1         | <b>UPC</b> 0 91511 40085 4 |
| CUTTING DEPTH<br>0.59" / 15mm |                      |                                                                 | HANDLE MATERIAL<br>ABS PLASTIC |                            |