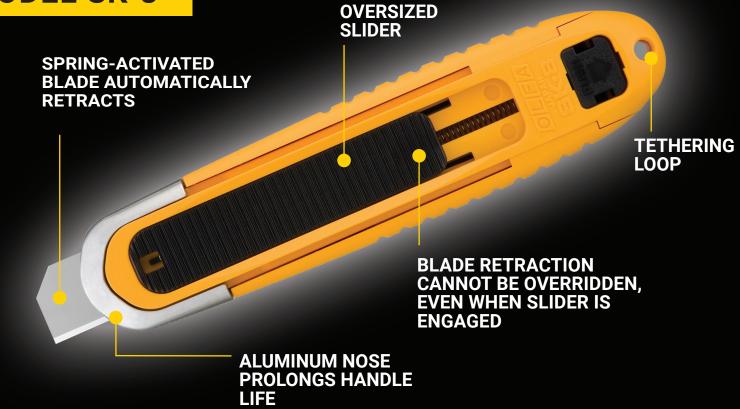

## SPRING-ACTIVATED BLADE SAFETY

- Engages as cutting begins
- · Automatically retracts when cutting is paused or stopped
- · Cannot be overridden, even when slider is active
- 90° blade reduces risk of punctures

### **DURABLE ABS HANDLE**

- Aluminum nose reduces handle wear-and-tear
- Oversized, textured slider for easy activation
- Large slide accommodates most hand sizes
- Simple blade flip for right- or left-handed use

- Simple tool-free blade change
- Tethering loop for storage