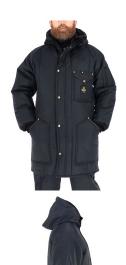

## **IRON-TUFF® ICE PARKA**

## 0360RNAVLAR

With a 60+ year legacy, RefrigiWear develops warm, high quality and reliable products for American men and women who work or play hard – in all manner of cold conditions.

11.25 oz. RefrigiFill™ polyester insulation

Tear and abrasion-resistant 400 denier nylon outershell

Water-repellent, wind-tight finish

Brass rivets reinforce stress points

Bounds seams seal out drafts

Draft-sealing elastic back band

2 Oversized insulated front pockets and chest pocket

2-Stall pencil pocket on sleeve

Raglan sleeves

Sewn-on fleece-lined hood with knit wind seal

Thigh length

Heavy-duty brass zipper with storm flap

Available Colors: Navy, Sage

Available Sizes: Small, Medium, Large, X-Large, 2XL, 3XL, 4XL, 5XL