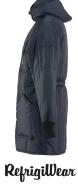

## **IRON-TUFF® ICE PARKA**

## 0360RNAVLAR

With a 60+ year legacy, RefrigiWear develops warm, high quality and reliable products for American men and women who work or play hard – in all manner of cold conditions.

11.25 oz. RefrigiFill™ polyester insulation

Tear and abrasion-resistant 400 denier nylon outershell

Water-repellent, wind-tight finish

Brass rivets reinforce stress points

Bounds seams seal out drafts

Draft-sealing elastic back band

2 Oversized insulated front pockets and chest pocket

2-Stall pencil pocket on sleeve

Raglan sleeves

Sewn-on fleece-lined hood with knit wind seal

Thigh length

Heavy-duty brass zipper with storm flap

Available Colors: Navy, Sage

Available Sizes: Small, Medium, Large, X-Large, 2XL, 3XL, 4XL, 5XL