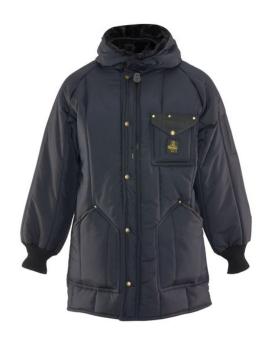

## **IRON-TUFF® ICE PARKA**

## 0360RNAVLAR

With a 60+ year legacy, RefrigiWear develops warm, high quality and reliable products for American men and women who work or play hard – in all manner of cold conditions.

11.25 oz. RefrigiFill™ polyester insulation

Tear and abrasion-resistant 400 denier nylon outershell

Water-repellent, wind-tight finish

Brass rivets reinforce stress points

Bounds seams seal out drafts

Draft-sealing elastic back band

2 Oversized insulated front pockets and chest pocket

2-Stall pencil pocket on sleeve

Raglan sleeves

Sewn-on fleece-lined hood with knit wind seal

Thigh length

Heavy-duty brass zipper with storm flap

Available Colors: Navy, Sage

Available Sizes: Small, Medium, Large, X-Large, 2XL, 3XL, 4XL, 5XL