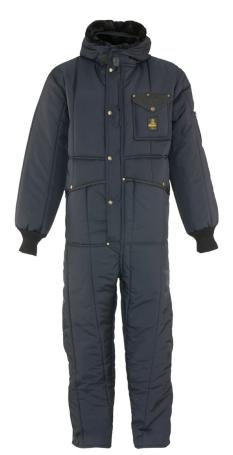

## Features / Specifications

- 11.25 oz. RefrigiFill<sup>™</sup> insulation
- Tear and abrasion resistant 420 denier nylon outershell
- Water-repellent, windtight finish
- Reinforced brass rivets at stress points
- Bounds seams seal out drafts
- 2 Oversized insulated front pockets and chest pocket
- Zipper sleeve pocket with pencil stall
- Sewn-on fleece-lined hood with knit wind seal
- Heavy-duty knit cuffs
- Heel reinforcement patches
- Available Colors: Navy, Sage