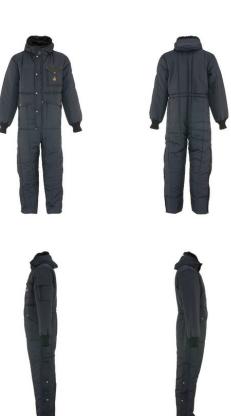

## Features / Specifications

- 11.25 oz. RefrigiFill<sup>™</sup> insulation
- Tear and abrasion resistant 420 denier nylon outershell
- Water-repellent, windtight finish
- Reinforced brass rivets at stress points
- Bounds seams seal out drafts
- 2 Oversized insulated front pockets and chest pocket
- Zipper sleeve pocket with pencil stall
- Sewn-on fleece-lined hood with knit wind seal
- Heavy-duty knit cuffs
- Heel reinforcement patches
- Available Colors: Navy, Sage