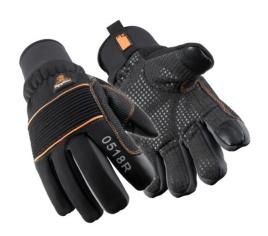

## **POLARFORCE® GLOVE**

## 0518RBLKLAR

## **Features / Specifications**

200g Thinsulate® plus foam insulation with tricot lining Comfort stretch polyester with synthetic leather palm Pre-curved, ergonomic fit
Silicone dot Grip Assist pattern on palm
Performance-Flex knuckle for improved movement
Neoprene cuff
Kevlar® reinforced thumb crotch
Pinched finger tips for less bulk
HiVis orange piping
Pull tab with rubber ID tag on wrist
Touchscreen capability on thumb and forefinger