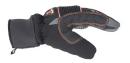

## **POLARFORCE® GLOVE**

## 0518RBLKLAR

## **Features / Specifications**

200g Thinsulate® plus foam insulation with tricot lining Comfort stretch polyester with synthetic leather palm Pre-curved, ergonomic fit
Silicone dot Grip Assist pattern on palm
Performance-Flex knuckle for improved movement
Neoprene cuff
Kevlar® reinforced thumb crotch
Pinched finger tips for less bulk
HiVis orange piping
Pull tab with rubber ID tag on wrist
Touchscreen capability on thumb and forefinger