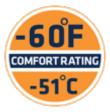

## **HiVis Extreme Softshell Bib Overalls**

0797R

Features / Specifications

- Over 600g insulating power
- 100% Polyester comfort stretch microfiber shell
- Water-repellent, breathable polyurethane membrane
- 2 Hand warmer pockets
- Waterproof zipper on chest pocket
- Velcro adjustable waist and bottom leg
- Rugged scuff-resistant knee patches
- Higher front and back improve torso coverage
- Heel reinforcement patches
- Adjustable suspenders
- ANSI Class E compliant
- 2 Rows of 2" Silver Reflective Tape
- Stitchless bonded tape for increased durability