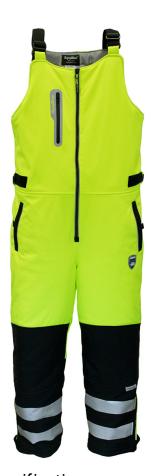

## **HiVis Extreme Softshell Bib Overalls**

0797R

Features / Specifications

- Over 600g insulating power
- 100% Polyester comfort stretch microfiber shell
- Water-repellent, breathable polyurethane membrane
- 2 Hand warmer pockets
- Waterproof zipper on chest pocket
- Velcro adjustable waist and bottom leg
- Rugged scuff-resistant knee patches
- Higher front and back improve torso coverage
- Heel reinforcement patches
- Adjustable suspenders
- ANSI Class E compliant
- 2 Rows of 2" Silver Reflective Tape
- Stitchless bonded tape for increased durability

## Available Colors: Black/Lime W/ Tape

Available Sizes: Small, Medium, Large, X-Large, 2XL, 3XL, 4XL, 5XL

Available Fit: Regular