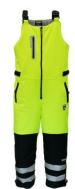

## **HiVis Extreme Softshell Bib Overalls**

0797R

Features / Specifications

- Over 600g insulating power
- 100% Polyester comfort stretch microfiber shell
- Water-repellent, breathable polyurethane membrane
- 2 Hand warmer pockets
- Waterproof zipper on chest pocket
- Velcro adjustable waist and bottom leg
- Rugged scuff-resistant knee patches
- Higher front and back improve torso coverage
- Heel reinforcement patches
- Adjustable suspenders
- ANSI Class E compliant
- 2 Rows of 2" Silver Reflective Tape
- Stitchless bonded tape for increased durability

## Available Colors: Black/Lime W/ Tape

Available Sizes: Small, Medium, Large, X-Large, 2XL, 3XL, 4XL, 5XL

Available Fit: Regular