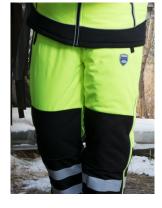

## **HiVis Extreme Softshell Bib Overalls**

0797R

Features / Specifications

- Over 600g insulating power
- 100% Polyester comfort stretch microfiber shell
- Water-repellent, breathable polyurethane membrane
- 2 Hand warmer pockets
- Waterproof zipper on chest pocket
- Velcro adjustable waist and bottom leg
- Rugged scuff-resistant knee patches
- Higher front and back improve torso coverage
- Heel reinforcement patches
- Adjustable suspenders
- ANSI Class E compliant
- 2 Rows of 2" Silver Reflective Tape
- Stitchless bonded tape for increased durability

## Available Colors: Black/Lime W/ Tape

Available Sizes: Small, Medium, Large, X-Large, 2XL, 3XL, 4XL, 5XL

Available Fit: Regular