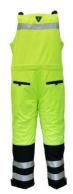

## **HiVis Extreme Softshell Bib Overalls**

0797R

Features / Specifications

- Over 600g insulating power
- 100% Polyester comfort stretch microfiber shell
- Water-repellent, breathable polyurethane membrane
- 2 Hand warmer pockets
- Waterproof zipper on chest pocket
- Velcro adjustable waist and bottom leg
- Rugged scuff-resistant knee patches
- Higher front and back improve torso coverage
- Heel reinforcement patches
- Adjustable suspenders
- ANSI Class E compliant
- 2 Rows of 2" Silver Reflective Tape
- Stitchless bonded tape for increased durability

## Available Colors: Black/Lime W/ Tape

Available Sizes: Small, Medium, Large, X-Large, 2XL, 3XL, 4XL, 5XL

Available Fit: Regular