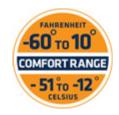

## EXTREME PAC BOOT

## 1700CRBLK070 Features / Specifications

- 9" Leather/nylon upper
- Anti-Slip RefrigiWear® outsole
- ASTM Composite toe
- The Boa® Fit System for a micro-adjustable fit that won't come loose
- Innovative lightweight Boa® M4 dial
- · Easily adjust fit without removing your gloves
- Waterproof
- Rubber heel plate for easy kick off
- VitaComfort™ anti-fatigue and gravity-fed moisture management system
- · Electrical hazard compliant
- Comes with one pair of 1700L Liners, which have 600g Thinsulate® insulation and DRI-BLAZE® lining
- · Incredibly lightweight compared to other Pac Boots

Available Sizes: 7, 8, 9, 10, 11, 12, 13, 14



RefrigiWear, Inc. 54 Breakstone Drive, Dahlonega, GA 30533 800-645-3744 www.refrigiwear.com