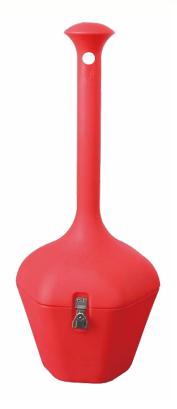

## SYSBEL Cigarette Butts Receptacle

**CBR8101** 

Comply with OSHA29 CFR910.106&1910.144 of OSHA

## SYSBEL Cigarette Butts Receptacle

Made of polyethylene with UV inhibitor and flame-retardant. Long poly tube design restricts oxygen and extinguish burning butts rapidly. Umbrella-shaped covered head keeps water out eliminates heat. Stainless steel connectors which tightly connect the receptacle have rust and corrosion resistance.