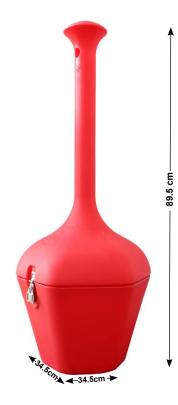

Included steel pail that collects thousands of unsightly butt.

Anti-theft design prevents theft or vandalism padlock is not provided.

| SYSBEL Cigarette Butts Receptacle |                               |                                  |                |                |           |
|-----------------------------------|-------------------------------|----------------------------------|----------------|----------------|-----------|
| Capacity<br>(Gal/L)               | Ext. Dimensions<br>(H×W×D/cm) | Packing Dimensions<br>(H×W×D/cm) | N.W.<br>(Kgs.) | G.W.<br>(Kgs.) | Red Model |
| 2/8                               | 89.5x34.5x34.5                | 91x35.5x35.5                     | 3.2            | 4.0            | CBR8101   |