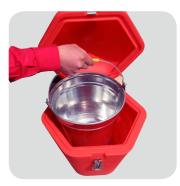

Included steel pail that collects thousands of unsightly butt.

Anti-theft design prevents theft or vandalism padlock is not provided.

| SYSBEL Cigarette Butts Receptacle |                               |                                  |                |                |           |
|-----------------------------------|-------------------------------|----------------------------------|----------------|----------------|-----------|
| Capacity<br>(Gal/L)               | Ext. Dimensions<br>(H×W×D/cm) | Packing Dimensions<br>(H×W×D/cm) | N.W.<br>(Kgs.) | G.W.<br>(Kgs.) | Red Model |
| 2/8                               | 89.5x34.5x34.5                | 91x35.5x35.5                     | 3.2            | 4.0            | CBR8101   |