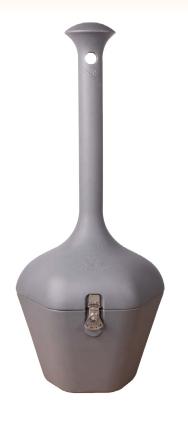

## SYSBEL Cigarette Butts Receptacle

**CBR8102** 

## SYSBEL Cigarette Butts Receptacle

Made of polyethylene with UV inhibitor and flame-retardant.

Long poly tube design restricts oxygen and extinguish burning butts rapidly.

Umbrella-shaped covered head keeps water out eliminates heat.