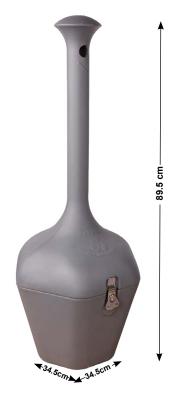

| SYSBEL Cigarette Butts Receptacle |                               |                                  |                |                |            |
|-----------------------------------|-------------------------------|----------------------------------|----------------|----------------|------------|
| Capacity<br>(Gal/L)               | Ext. Dimensions<br>(H×W×D/cm) | Packing Dimensions<br>(H×W×D/cm) | N.W.<br>(Kgs.) | G.W.<br>(Kgs.) | Gray Model |
| 2/8                               | 89.5x34.5x34.5                | 91x35.5x35.5                     | 3.2            | 4.0            | CBR8102    |