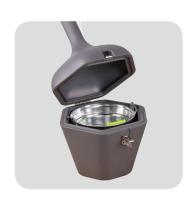

Stainless steel connectors which tightly connect the receptacle have rust and corrosion resistance.

Included steel pail that collects thousands of unsightly butt.

Anti-theft design prevents theft or vandalism padlock is not provided.