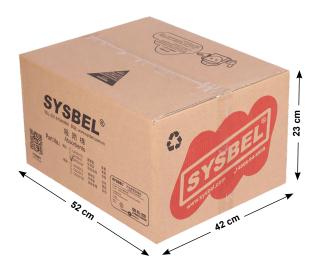

## **Absorbent Pad(Chemical Only)**

anti-acid and alkali, can absorb the vast majority of corrosive polar or dangerous chemicals

| Absorbents    |                |                       |                |                                  |         |
|---------------|----------------|-----------------------|----------------|----------------------------------|---------|
| Туре          | Dimensions(cm) | Packing sizeHxWxD(cm) | Qty Per Carton | Max absorption/<br>Carton(Gal/L) | Model   |
| Absorbent Pad | 50 x 40 (L×W)  | 23 x 52 x 42          | 100            | 16/60                            | CP0001Y |