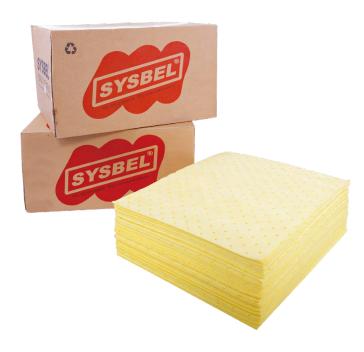

## Absorbent Pad(Chemical Only)

**CP0001Y** 

## **Absorbent Pad(Chemical Only)**

anti-acid and alkali, can absorb the vast majority of corrosive polar or dangerous chemicals

| Absorbents    |                |                       |                |                                  |         |
|---------------|----------------|-----------------------|----------------|----------------------------------|---------|
| Туре          | Dimensions(cm) | Packing sizeHxWxD(cm) | Qty Per Carton | Max absorption/<br>Carton(Gal/L) | Model   |
| Absorbent Pad | 50 x 40 (L×W)  | 23 x 52 x 42          | 100            | 16/60                            | CP0001Y |