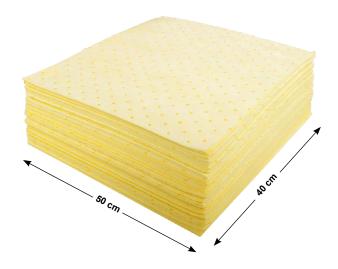

## **Absorbent Pad(Chemical Only)**

anti-acid and alkali, can absorb the vast majority of corrosive polar or dangerous chemicals

| Absorbents    |                |                       |                |                                  |         |
|---------------|----------------|-----------------------|----------------|----------------------------------|---------|
| Туре          | Dimensions(cm) | Packing sizeHxWxD(cm) | Qty Per Carton | Max absorption/<br>Carton(Gal/L) | Model   |
| Absorbent Pad | 50 x 40 (L×W)  | 23 x 52 x 42          | 100            | 16/60                            | CP0001Y |