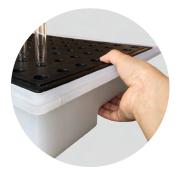

## **Lab Spill Containment Pallets**

**SPL001** 

- 1.Modeled-in sump catches leaks, drips and spills to keep your storage areas clean and safe and is 100% tested leaktight.
- 2.Constructed of durable Propenepolymer material to resist UV rays, rust, corrosion and most chemicals.
- 3.Used as a console to prevent the experimental table from pollution.
- 4.Regarded as a secondary container to hold corrosive chemicals and placed in a standard safety cabinet for storing and transferring in batch.
- 5.Set under the experimental console to increase the leakage volume for protecting and easily cleaning.
- 6.Equipped with holes on decks, making it can be used as a tube rack for fear of glass equipment damaging by misoperation.
- 7. Modular deck components can be mixed and matched to fit the space.
- 8. Also be considered as a secondary storage container without grate.
- 9. Translucent white sidewalls allow easy visual inspection.
- 10. Comply with EPA 40 CFR 264.175 and NPDES.

Application for 12Gal or more.

Modular design lets you join together.

Holes marking with letters & numbers.

Equipped with handle for easily transporting.

Temporarily place the tubes with the diameter of less than 16mm.