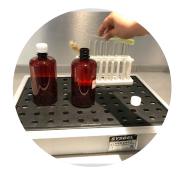

Application for 12Gal or more.

Modular design lets you join together.

Holes marking with letters & numbers.

Equipped with handle for easily transporting.

Temporarily place the tubes with the diameter of less than 16mm.