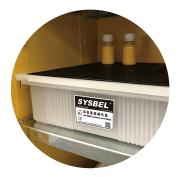

| Application for safety cabinet (12 Gal and more) | Application | for safety cabinet (12 Gal and more) |
|--------------------------------------------------|-------------|--------------------------------------|
|--------------------------------------------------|-------------|--------------------------------------|