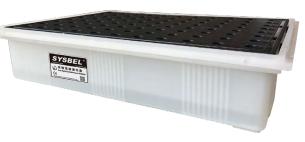

## **Lab Spill Containment Pallets**

**SPL001** 

- 1.Modeled-in sump catches leaks, drips and spills to keep your storage areas clean and safe and is 100% tested leaktight.
- 2.Constructed of durable Propenepolymer material to resist UV rays, rust, corrosion and most chemicals.
- 3.Used as a console to prevent the experimental table from pollution.
- 4.Regarded as a secondary container to hold corrosive chemicals and placed in a standard safety cabinet for storing and transferring in batch.
- 5.Set under the experimental console to increase the leakage volume for protecting and easily cleaning.
- 6.Equipped with holes on decks, making it can be used as a tube rack for fear of glass equipment damaging by misoperation.
- 7. Modular deck components can be mixed and matched to fit the space.
- 8. Also be considered as a secondary storage container without grate.
- 9. Translucent white sidewalls allow easy visual inspection.
- 10. Comply with EPA 40 CFR 264.175 and NPDES.

Translucent white sidewalls allow easy visual inspection.

| Lab Spill Containment Pallets |                            |                            |                            |                          |                |                |        |  |
|-------------------------------|----------------------------|----------------------------|----------------------------|--------------------------|----------------|----------------|--------|--|
| Material                      | Product Size<br>(H*W*D/cm) | Packing Size<br>(H*W*D/cm) | Loading Capacity<br>(Kgs.) | SumpeCapacity<br>(L/Gal) | N.W.<br>(Kgs.) | G.W.<br>(Kgs.) | Model  |  |
| PP                            | 49x36x10                   | 50x37x11                   | 15                         | 13/3.5                   | 2.2            | 3.0            | SPL001 |  |