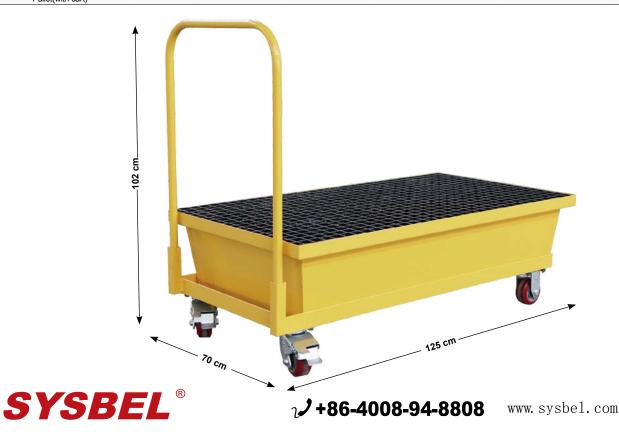

## **Steel Spill Pallet**

The steel spill pallet can also be used for storing, handling and separating oil drums and chemical drums. It is made of 3mm hotrolled steel plate, stable and durable. The pallet body is coated with epoxy resin powder, forming a bright, dust-proof, rust-proof and moisture-proof surface. The fiberglass-reinforced grate of light weight, high strength, wear resistance and aging resistance can be removed for easy cleaning. The pallet can meet the handling needs of various forklifts. The cart type two-drum pallet, with large sump capacity, is more convenient to operate. It is designed in accordance with the leakage containing standards, and has passed the 100% leakage containing test. With the drum bracket at the pallet center, the load can be distributed, thus achieving higher performance. The 3/4"NPT (hex) ball valve in standard configuration is installed in the leakage hole in order to transfer the leaking liquid and facilitate the operation. The user is allowed to remove the bottom plug to fully discharge liquid and clean the pallet.

| Steel Spill Pallet                                   |                       |                     |                               |                              |                    |        |
|------------------------------------------------------|-----------------------|---------------------|-------------------------------|------------------------------|--------------------|--------|
| Product                                              | 200L Drum<br>Quantity | Capacity<br>(Gal/L) | Loading<br>Capacity<br>(Kgs.) | Ext.Dimensions<br>(H×L×W/cm) | Forklift Operation | Model  |
| Spill Pallet Mobile Steel Spill<br>Pallet(with cart) | 2                     | 48/180              | 1500                          | 102×125×70                   | N / A              | SPM222 |