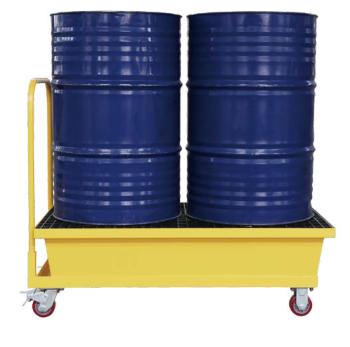

## Mobile Steel Spill Pallet(2 Drum with cart)

**SPM222** 

Acquired CE Certification, comply with the regulations of EPA 40 CFR 264.175 of EPA and SPCC as well as U.S. NPDES.

## **Steel Spill Pallet**

The steel spill pallet can also be used for storing, handling and separating oil drums and chemical drums. It is made of 3mm hotrolled steel plate, stable and durable. The pallet body is coated with epoxy resin powder, forming a bright, dust-proof, rust-proof and moisture-proof surface. The fiberglass-reinforced grate of light weight, high strength, wear resistance and aging resistance can be removed for easy cleaning. The pallet can meet the handling needs of various forklifts. The cart type two-drum pallet, with large sump capacity, is more convenient to operate. It is designed in accordance with the leakage containing standards, and has passed the 100% leakage containing test. With the drum bracket at the pallet center, the load can be distributed, thus achieving higher performance. The 3/4"NPT (hex) ball valve in standard configuration is installed in the leakage hole in order to transfer the leaking liquid and facilitate the operation. The user is allowed to remove the bottom plug to fully discharge liquid and clean the pallet.

| Steel Spill Pallet                                   |                       |                     |                               |                              |                    |        |
|------------------------------------------------------|-----------------------|---------------------|-------------------------------|------------------------------|--------------------|--------|
| Product                                              | 200L Drum<br>Quantity | Capacity<br>(Gal/L) | Loading<br>Capacity<br>(Kgs.) | Ext.Dimensions<br>(H×L×W/cm) | Forklift Operation | Model  |
| Spill Pallet Mobile Steel Spill<br>Pallet(with cart) | 2                     | 48/180              | 1500                          | 102×125×70                   | N / A              | SPM222 |