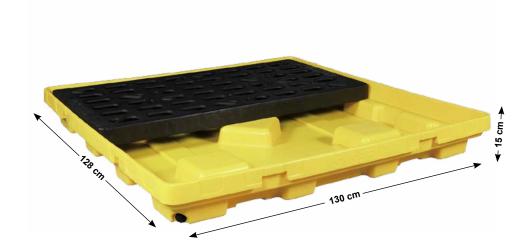

| Poly Spill Decks                   |                       |                     |                        |                              |                       |        |
|------------------------------------|-----------------------|---------------------|------------------------|------------------------------|-----------------------|--------|
| Product                            | 200L Drum<br>Quantity | Capacity<br>(Gal/L) | LoadingCapacity (Kgs.) | Ext.Dimensions<br>(H×L×W/cm) | Forklift<br>Operation | Model  |
| Spill Deck Poly Spill Deck(4 Drum) | 4                     | 40/150              | 2500                   | 15×130×128                   | NA                    | SPP103 |