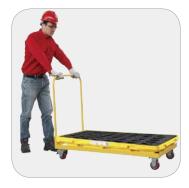

2-drum and 4-drum spill pallets have forklift slots for convenient forklift operation to improve efficiency (\*forklift overload prohibited)

Hydraulic carrying vehicles can also be used to move pallets, which is more convenient