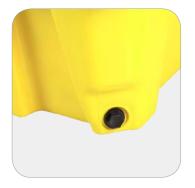

2-drum spill pallets with stackable structure save space and transportation costs

Hexagonal drain plug facilitates drainage

2-drum and 4-drum spill pallets with stackable structure save space and transportation costs