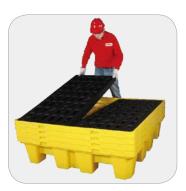

2-drum spill pallets with stackable structure save space and transportation costs

Hexagonal drain plug facilitates drainage

2-drum and 4-drum spill pallets with stackable structure save space and transportation costs