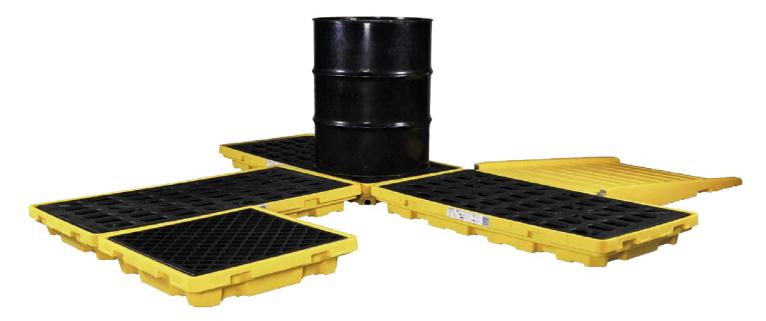

2-drum spill pallets with stackable structure save space and transportation costs

Hexagonal drain plug facilitates drainage

2-drum and 4-drum spill pallets with stackable structure save space and transportation costs

2-drum and 4-drum spill pallets have forklift slots for convenient forklift operation to improve efficiency (\*forklift overload prohibited)

Hydraulic carrying vehicles can also be used to move pallets, which is more convenient

Poly spill pallet ramps make it easier to move large articles