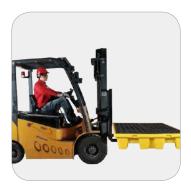

2-drum and 4-drum spill pallets have forklift slots for convenient forklift operation to improve efficiency (\*forklift overload prohibited)

Hydraulic carrying vehicles can also be used to move pallets, which is more convenient