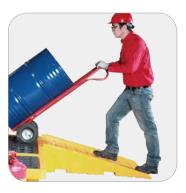

p and fall
- All sheng drip tray and platforms can be nested stack, ensure orderly storage and leakage prevention of oil drums and chemical barrels
- In line with the regulations of EPA 40 CFR 264.175 of the U.S. Environmental Protection Agency (EPA) and the regulations of Spill Prevention and Control Act (SPCC) as well as U.S. NPDES.





2-drum spill pallets with stackable structure save space and transportation costs



Hexagonal drain plug facilitates drainage



2-drum and 4-drum spill pallets with stackable structure save space and transportation costs



2-drum and 4-drum spill pallets have forklift slots for convenient forklift operation to improve efficiency (\*forklift overload prohibited)



Hydraulic carrying vehicles can also be used to move pallets, which is more convenient



Poly spill pallet ramps make it easier to move large articles