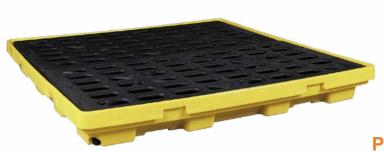

| Poly Spill Decks                   |                       |                     |                        |                              |                       |        |
|------------------------------------|-----------------------|---------------------|------------------------|------------------------------|-----------------------|--------|
| Product                            | 200L Drum<br>Quantity | Capacity<br>(Gal/L) | LoadingCapacity (Kgs.) | Ext.Dimensions<br>(H×L×W/cm) | Forklift<br>Operation | Model  |
| Spill Deck Poly Spill Deck(4 Drum) | 4                     | 40/150              | 2500                   | 15×130×128                   | NA                    | SPP103 |