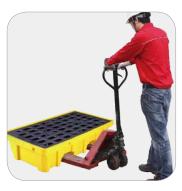

2-drum and 4-drum spill pallets have forklift slots for convenient forklift operation to improve efficiency (\*forklift overload prohibited)

Hydraulic carrying vehicles can also be used to move pallets, which is more convenient