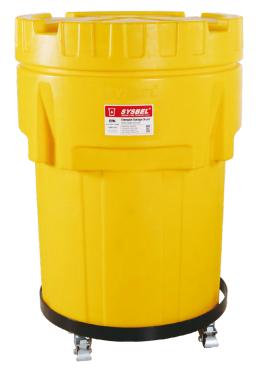

## **Steel Dolly for Overpack Salvage Drum**

The 95Gal overpack salvage drum is slightly heavy in emergency treatment of chemical spill. In order to improve the mobility, the flexible sliding rails can be used. Two universal casters can be fixed at any time to prevent bounce in operation.