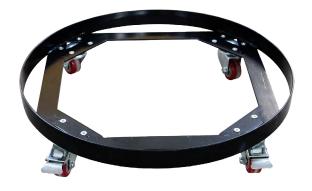

## **Steel Dolly for Overpack Salvage Drum**

The 95Gal overpack salvage drum is slightly heavy in emergency treatment of chemical spill. In order to improve the mobility, the flexible sliding rails can be used. Two universal casters can be fixed at any time to prevent bounce in operation.

Note: It is recommended to apply the rails only to the drum with spill kits.

| Steel Dolly for Overpack Salvage Drum    |                     |                     |       |            |                      |        |
|------------------------------------------|---------------------|---------------------|-------|------------|----------------------|--------|
| Product                                  | Capacity<br>(Gal/L) | Bottom Diameter(cm) |       | Height(cm) | Ext.Dimensions       | Model  |
|                                          |                     | Outer               | Inner | Inner      | (Height×Diameter/cm) | 3401   |
| Steel Dolly for Overpack Salvage<br>Drum | 100                 | 66                  | 65.4  | 5          | 15x66                | SYD001 |