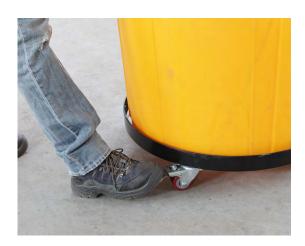

## **Steel Dolly for Overpack Salvage Drum**

The 95Gal overpack salvage drum is slightly heavy in emergency treatment of chemical spill. In order to improve the mobility, the flexible sliding rails can be used. Two universal casters can be fixed at any time to prevent bounce in operation.