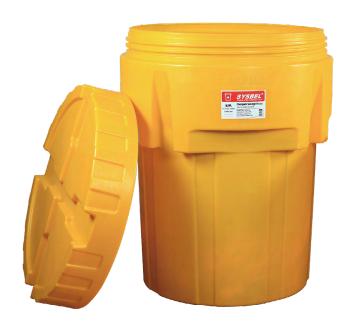

## **Overpack Salvage Drum(20Gal)**

**SYD200** 

Acquired CE Certification, comply with the regulations of EPA 40 CFR 264.175 of EPA and SPCC as well as U.S. NPDES.

## **Overpack Salvage Drum**

Overpack Salvage Drum can isolate hazardous waste and contaminants with the spill barrel to prevent secondary leakage hazard, which is suitable for large-scale spill.

| Overpack Salvage Drum                        |                     |                               |                  |       |                        |       |            |       |                      |        |
|----------------------------------------------|---------------------|-------------------------------|------------------|-------|------------------------|-------|------------|-------|----------------------|--------|
| Product                                      | Capacity<br>(Gal/L) | Loading<br>Capacity<br>(Kgs.) | Top Diameter(cm) |       | Bottom<br>Diameter(cm) |       | Height(cm) |       | Ext.Dimensions       | Model  |
|                                              |                     |                               | Outer            | Inner | Outer                  | Inner | Outer      | Inner | (Height×Diameter/cm) |        |
| Salvage Drum Overpack<br>Salvage Drum(20Gal) | 20/75.7             | 60                            | 57               | 51    | 48                     | 45    | 60.5       | 58    | 60.5x57              | SYD200 |