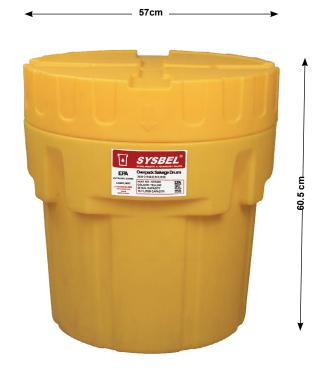

## **Overpack Salvage Drum**

Overpack Salvage Drum can isolate hazardous waste and contaminants with the spill barrel to prevent secondary leakage hazard, which is suitable for large-scale spill.

| Overpack Salvage Drum                        |                     |                               |                  |       |                        |       |            |       |                      |        |
|----------------------------------------------|---------------------|-------------------------------|------------------|-------|------------------------|-------|------------|-------|----------------------|--------|
| Product                                      | Capacity<br>(Gal/L) | Loading<br>Capacity<br>(Kgs.) | Top Diameter(cm) |       | Bottom<br>Diameter(cm) |       | Height(cm) |       | Ext.Dimensions       | Model  |
|                                              |                     |                               | Outer            | Inner | Outer                  | Inner | Outer      | Inner | (Height×Diameter/cm) |        |
| Salvage Drum Overpack<br>Salvage Drum(20Gal) | 20/75.7             | 60                            | 57               | 51    | 48                     | 45    | 60.5       | 58    | 60.5x57              | SYD200 |