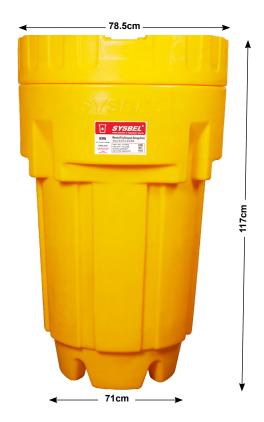

## 65-Gallon Wheeled Poly-Overpack Salvage Drum

**SYK650** 

Acquired CE Certification, comply with the regulations of EPA 40 CFR 264.175 of EPA and SPCC as well as U.S. NPDES.

## 65-Gallon Wheeled Poly-Overpack Salvage Drum(Universal)

SYSBEL 65-Gallon Wheeled Poly-Overpack Salvage Drums are special containers which are suitable for temporary storage and transport of hazardous waste. Widely used in secondary packaging, transportation, emergency spill treatment to eliminate hazardous materials and secondary leakage occurs. Built-in wheels eliminate the need for a separate dolly or other transport; Help to provide you with the most effective and low cost safety solutions.