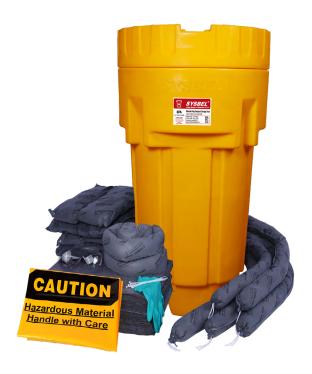

65-Gallon Wheeled Poly-Overpack Salvage Drum Spill Capacity (Gal/L): 60/228

1 pc 65-gallon wheeled poly-overpack salvage Drum 125 pcs 50cm×40cm absorbent pad, 16 pcs 7.6cm×120cm absorbent sock, 10 pcs 45cm×45cm absorbent pillow, 2 bags (60 pcs/bag) Industrial Wipe ,10 pcs hazamat disposal bags, 10 pcs cable tie, 1 pair of Rax-9202 safety goggles, 1 pair of safety gloves, 1 pc user manual