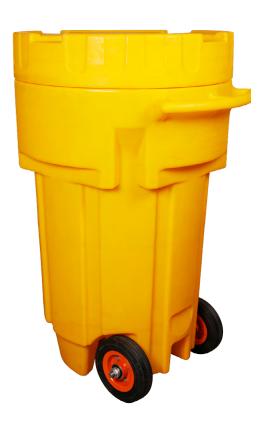

## 65-Gallon Wheeled Poly-Overpack Salvage Drum(Universal)

SYSBEL 65-Gallon Wheeled Poly-Overpack Salvage Drums are special containers which are suitable for temporary storage and transport of hazardous waste. Widely used in secondary packaging, transportation, emergency spill treatment to eliminate hazardous materials and secondary leakage occurs. Built-in wheels eliminate the need for a separate dolly or other transport; Help to provide you with the most effective and low cost safety solutions.