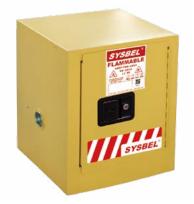

## **Flammable Cabinet**

## WA810040

| Flammable Cabinet WA810040 |               |                        |                             |                                    |                            |                               |                |                |          |
|----------------------------|---------------|------------------------|-----------------------------|------------------------------------|----------------------------|-------------------------------|----------------|----------------|----------|
| Volume<br>(Gal/L)          | Certification | Door type              | Ext dimension<br>(H×W×D/cm) | Packing<br>dimension<br>(H×W×D/cm) | Adjustable<br>Shelves(Pcs) | Shelf Loading<br>Weight(Kgs.) | N.W.<br>(Kgs.) | G.W.<br>(Kgs.) | Model    |
| 4/15                       | CE            | Single Door/<br>Manual | 56x43x43                    | 72x53x53                           | 1                          | 50                            | 27.3           | 35             | WA810040 |