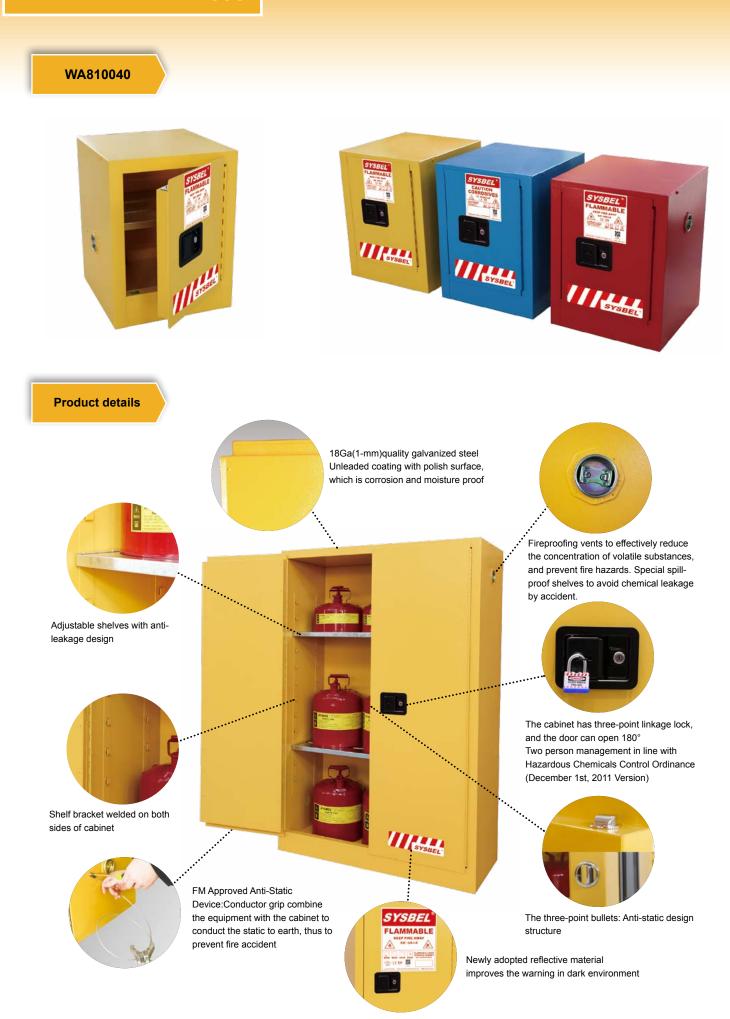

SYSBEL Flammable Cabinets for storing flammable liquids(low and median flash point liquid<sup>1</sup>, flash point<37.8°C), Reduce the risk of fire, to ensure the safety of life and property.

1.Double-wall construction with 38mm insulating air space for fire resistance.

2.Over 1.2mm thick, fully welded, construction holds squareness for longer life, offering greater protection in a fire.

3.5.3cm leak tight sump at the bottom of cabinet's maximally catches incidental drips.

4.Door can be fully opened to 180°, easy to operate, three-point latch with a manual lock for better security.

5. Standardized warning label is highly visible and anti-corrosive.

6.Unique spill-catcher shelves catch incidental drips and adjust on 6cm centers.

7.Durable&chemical resistant,lead-free powder coat inside and outside

cabinet, reduce effects of corrosion and humidity.

8.2inches vents with integral flame arresters in both sides of every cabinet.

9.In terms of OSHA, on outside side panel, there is built-in grounding static connector for easy grounding.