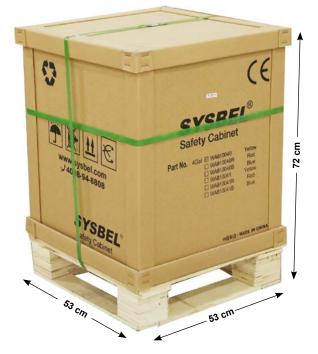

| Flammable Cabinet WA810040 |               |                        |                             |                                    |                            |                               |                |                |          |
|----------------------------|---------------|------------------------|-----------------------------|------------------------------------|----------------------------|-------------------------------|----------------|----------------|----------|
| Volume<br>(Gal/L)          | Certification | Door type              | Ext dimension<br>(H×W×D/cm) | Packing<br>dimension<br>(H×W×D/cm) | Adjustable<br>Shelves(Pcs) | Shelf Loading<br>Weight(Kgs.) | N.W.<br>(Kgs.) | G.W.<br>(Kgs.) | Model    |
| 4/15                       | CE            | Single Door/<br>Manual | 56x43x43                    | 72x53x53                           | 1                          | 50                            | 27.3           | 35             | WA810040 |