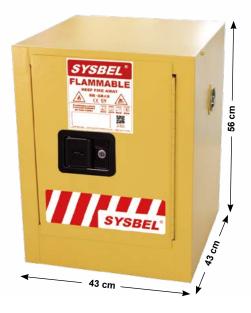

## **Flammable Cabinet**

## WA810040

| Flammable Cabinet WA810040 |               |                        |                             |                                    |                            |                               |                |                |          |
|----------------------------|---------------|------------------------|-----------------------------|------------------------------------|----------------------------|-------------------------------|----------------|----------------|----------|
| Volume<br>(Gal/L)          | Certification | Door type              | Ext dimension<br>(H×W×D/cm) | Packing<br>dimension<br>(H×W×D/cm) | Adjustable<br>Shelves(Pcs) | Shelf Loading<br>Weight(Kgs.) | N.W.<br>(Kgs.) | G.W.<br>(Kgs.) | Model    |
| 4/15                       | CE            | Single Door/<br>Manual | 56x43x43                    | 72x53x53                           | 1                          | 50                            | 27.3           | 35             | WA810040 |