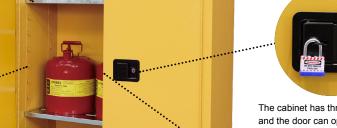

The cabinet has three-point linkage lock,

The three-point bullets: Anti-static design structure

and the door can open 180°

Shelf bracket welded on both

sides of cabinet

FM Approved Anti-Static Device:Conductor grip combine the equipment with the cabinet to conduct the static to earth, thus to prevent fire accident