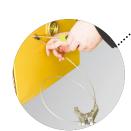

The cabinet has three-point linkage lock,

The three-point bullets: Anti-static design structure

and the door can open 180°

Shelf bracket welded on both

sides of cabinet

FM Approved Anti-Static Device:Conductor grip combine the equipment with the cabinet to conduct the static to earth, thus to prevent fire accident