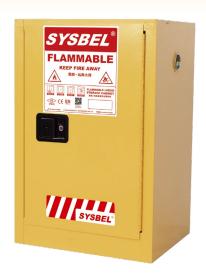

## Flammable Cabinet

WA810121

China's first certified by FM

It has acquired FM & CE Certification and is in strict comply with FM Approval Standard for Storage Cabinets (Flammable and Combustible Liquids) Class Number 6050, OSHA 29 CER 1910.106 of American Occupational Safety and Health Administration, NFPA CODE30 of American National Fire Protection Association and Hazardous Chemicals Control Ordinance of State Bureau of Safe Production Supervision and Administration

SYSBEL Flammable Cabinets for storing flammable liquids(low and median flash point liquid<sup>1</sup>, flash point < 37.8°C), Reduce the risk of fire, to ensure the safety of life and property.

- 1.Double-wall construction with 38mm insulating air space for fire resistance.
- 2.Over 1.2mm thick, fully welded, construction holds squareness for longer life, offering greater
- 3.5.3cm leak tight sump at the bottom of cabinet's maximally catches incidental drips.
- 4.Door can be fully opened to 180°, easy to operate, three-point latch with a manual lock for better
- 5. Standardized warning label is highly visible and anti-corrosive.
- 6. Unique spill-catcher shelves catch incidental drips and adjust on 6cm centers.
- 7. Durable&chemical resistant, lead-free powder coat inside and outside cabinet, reduce effects of corrosion and humidity.
- 8.2inches vents with integral flame arresters in both sides of every cabinet.
- 9.In terms of OSHA, on outside side panel, there is built-in grounding static connector for easy grounding.