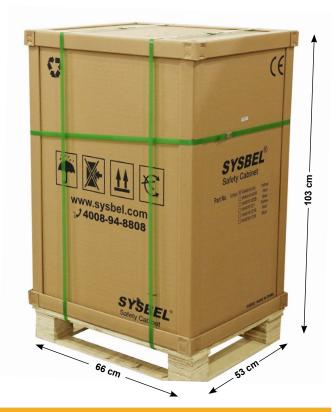

| Flammable Cabinet WA810121 |               |                            |                             |                                    |                            |                               |                |                |          |
|----------------------------|---------------|----------------------------|-----------------------------|------------------------------------|----------------------------|-------------------------------|----------------|----------------|----------|
| Volume<br>(Gal/L)          | Certification | Door type                  | Ext dimension<br>(H×W×D/cm) | Packing<br>dimension<br>(H×W×D/cm) | Adjustable<br>Shelves(Pcs) | Shelf Loading<br>Weight(Kgs.) | N.W.<br>(Kgs.) | G.W.<br>(Kgs.) | Model    |
| 12/45                      | FM, CE        | Single Door/<br>Self-close | 89x59x46                    | 103x66x53                          | 1                          | 50                            | 47             | 59             | WA810121 |