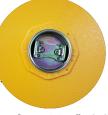

The cabinet has three-point linkage lock,

The three-point bullets: Anti-static design structure

and the door can open 180°

Shelf bracket welded on both

sides of cabinet

FM Approved Anti-Static Device:Conductor grip combine the equipment with the cabinet to conduct the static to earth, thus to prevent fire accident