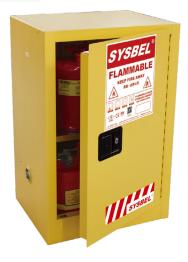

## **Product details**

Adjustable shelves with anti-

leakage design

The door is self-close

18Ga(1-mm)quality welded steel Unleaded coating with polish surface, which is corrosion and

moisture proof

Fireproofing vents to effectively reduce the concentration of volatile substances, and prevent fire hazards. Special spillproof shelves to avoid chemical leakage by accident.

The cabinet has three-point linkage lock,

The three-point bullets: Anti-static design structure

and the door can open 180°

Shelf bracket welded on both

sides of cabinet

FM Approved Anti-Static Device:Conductor grip combine the equipment with the cabinet to conduct the static to earth, thus to prevent fire accident