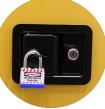

The cabinet has three-point linkage lock,

The three-point bullets: Anti-static design structure

and the door can open 180°

Shelf bracket welded on both

sides of cabinet

FM Approved Anti-Static Device:Conductor grip combine the equipment with the cabinet to conduct the static to earth, thus to prevent fire accident