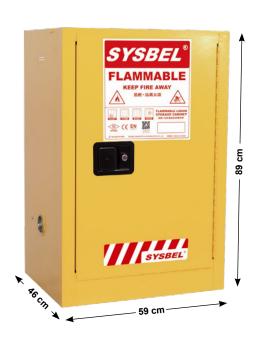

| Flammable Cabinet WA810121 |               |                            |                             |                                    |                            |                               |                |                |          |
|----------------------------|---------------|----------------------------|-----------------------------|------------------------------------|----------------------------|-------------------------------|----------------|----------------|----------|
| Volume<br>(Gal/L)          | Certification | Door type                  | Ext dimension<br>(H×W×D/cm) | Packing<br>dimension<br>(H×W×D/cm) | Adjustable<br>Shelves(Pcs) | Shelf Loading<br>Weight(Kgs.) | N.W.<br>(Kgs.) | G.W.<br>(Kgs.) | Model    |
| 12/45                      | FM, CE        | Single Door/<br>Self-close | 89x59x46                    | 103x66x53                          | 1                          | 50                            | 47             | 59             | WA810121 |

## WA810121