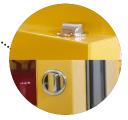

## **Product details**

Adjustable shelves with anti-

leakage design

The door is self-close

18Ga(1-mm)quality welded steel Unleaded coating with polish surface, which is corrosion and

moisture proof

Fireproofing vents to effectively reduce the concentration of volatile substances, and prevent fire hazards. Special spillproof shelves to avoid chemical leakage by accident.