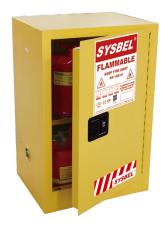

## Flammable Cabinet

WA810121

China's first certified by FM

It has acquired FM & CE Certification and is in strict comply with FM Approval Standard for Storage Cabinets (Flammable and Combustible Liquids) Class Number 6050, OSHA 29 CER 1910.106 of American Occupational Safety and Health Administration, NFPA CODE30 of American National Fire Protection Association and Hazardous Chemicals Control Ordinance of State Bureau of Safe Production Supervision and Administration

SYSBEL Flammable Cabinets for storing flammable liquids(low and median flash point liquid<sup>1</sup>, flash point < 37.8°C), Reduce the risk of fire, to ensure the safety of life and property.

- 1.Double-wall construction with 38mm insulating air space for fire resistance.
- 2.Over 1.2mm thick, fully welded, construction holds squareness for longer life, offering greater
- 3.5.3cm leak tight sump at the bottom of cabinet's maximally catches incidental drips.
- 4.Door can be fully opened to 180°, easy to operate, three-point latch with a manual lock for better
- 5. Standardized warning label is highly visible and anti-corrosive.
- 6. Unique spill-catcher shelves catch incidental drips and adjust on 6cm centers.
- 7. Durable&chemical resistant, lead-free powder coat inside and outside cabinet, reduce effects of corrosion and humidity.
- 8.2inches vents with integral flame arresters in both sides of every cabinet.
- 9.In terms of OSHA, on outside side panel, there is built-in grounding static connector for easy grounding.

## WA810121