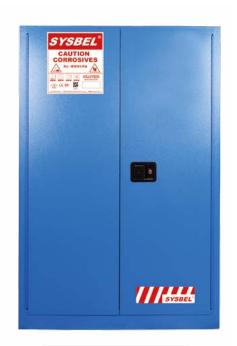

## WA810450B

China's first certified by FM

It has acquired FM & CE Certification and is in strict comply with FM Approval Standard for Storage Cabinets (Flammable and Combustible Liquids) Class Number 6050, OSHA 29 CER 1910.106 of American Occupational Safety and Health Administration, NFPA CODE30 of American National Fire Protection Association and Hazardous Chemicals Control Ordinance of State Bureau of Safe Production Supervision and Administration

## SYSBEL Corrosive Cabinets for storing corrosive liquids, Apply to the LABS of colleges and universities, research institutes, etc.

1. The standard PVC tray to prevent leakage of weak corrosive liquid corrosion cabinet put oneself in another's position.