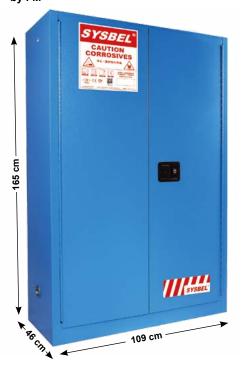

## Corrosive Cabinet WA810450B Packing Volume Ext dimension Adjustable Shelf Loading N.W. G.W. Certification Door type dimension Model (Gal/L) (H×W×D/cm) Weight(Kgs.) Shelves(Pcs) (Kgs.) (Kgs.) (H×W×D/cm) Double Door/ 45/170 FM, CE 165x109x46 182x120x57 2 100 114 133 WA810450B Manual