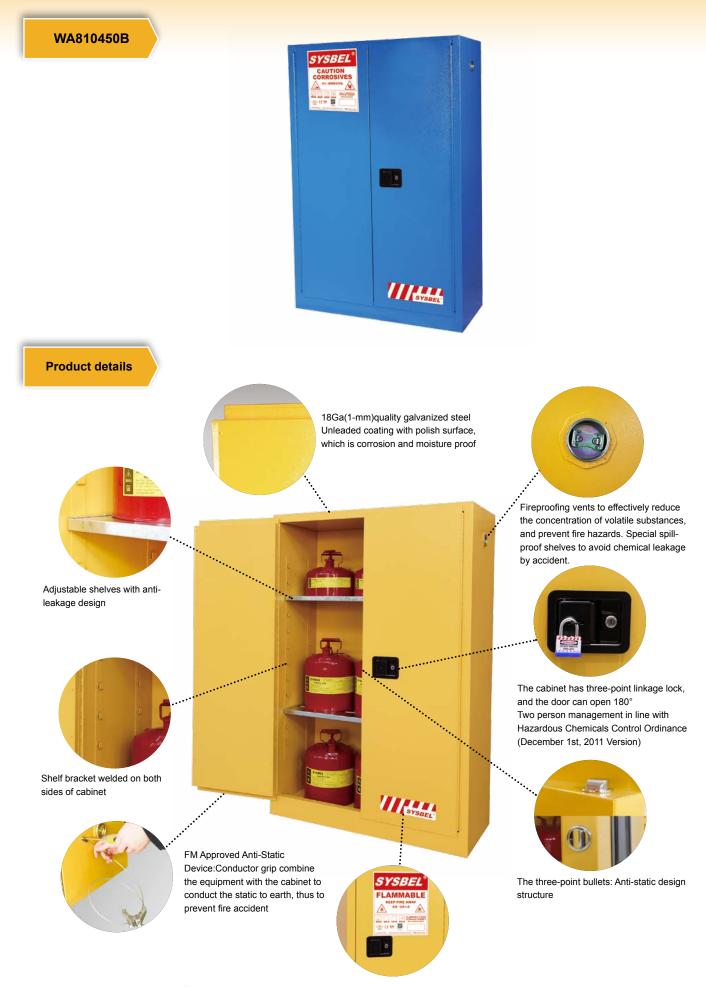

## SYSBEL Corrosive Cabinets for storing corrosive liquids, Apply to the LABS of colleges and universities, research institutes, etc.

1. The standard PVC tray to prevent leakage of weak corrosive liquid corrosion cabinet put oneself in another's position.

2.Specially designed small size safety cabinet easy to any place on the stage or the audience (laboratory).

3.Double-wall construction with 38mm insulating air space for fire resistance.

4.Over 1.2mm thick, fully welded, construction holds squareness for longer life, offering greater protection in a fire.

5.5.3cm leak tight sump at the bottom of cabinet's maximally catches incidental drips.

6.Door can be fully opened to 180°, easy to operate, three-point latch with a manual lock for better security.

7.Standardized warning label is highly visible and anti-corrosive.

8. Unique spill-catcher shelves catch incidental drips and adjust on 6cm centers.

9.Durable&chemical resistant, lead-free powder coat inside and outside

cabinet, reduce effects of corrosion and humidity.

10.2inches vents with integral flame arresters in both sides of every cabinet.

11.In terms of OSHA, on outside side panel, there is built-in grounding static connector for easy grounding.