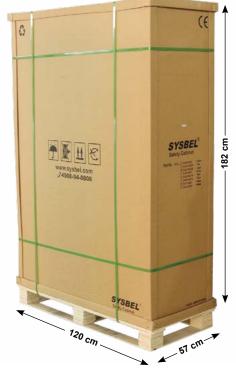

## Corrosive Cabinet WA810450B Packing Volume Ext dimension Adjustable Shelf Loading N.W. G.W. Certification Door type dimension Model (Gal/L) (H×W×D/cm) Weight(Kgs.) Shelves(Pcs) (Kgs.) (Kgs.) (H×W×D/cm) Double Door/ 45/170 FM, CE 165x109x46 182x120x57 2 100 114 133 WA810450B Manual