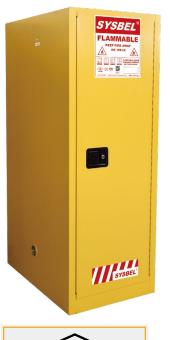

| Flammable Cabinet WA810540 |               |                        |                             |                                    |                            |                               |                |                |          |
|----------------------------|---------------|------------------------|-----------------------------|------------------------------------|----------------------------|-------------------------------|----------------|----------------|----------|
| Volume<br>(Gal/L)          | Certification | Door type              | Ext dimension<br>(H×W×D/cm) | Packing<br>dimension<br>(H×W×D/cm) | Adjustable<br>Shelves(Pcs) | Shelf Loading<br>Weight(Kgs.) | N.W.<br>(Kgs.) | G.W.<br>(Kgs.) | Model    |
| 54/204                     | FM, CE        | Single Door/<br>Manual | 165x60x87                   | 179x67x94                          | 3                          | 100                           | 127            | 150            | WA810540 |