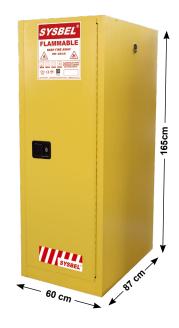

| Flammable Cabinet WA810540 |               |                        |                             |                                    |                            |                               |                |                |          |
|----------------------------|---------------|------------------------|-----------------------------|------------------------------------|----------------------------|-------------------------------|----------------|----------------|----------|
| Volume<br>(Gal/L)          | Certification | Door type              | Ext dimension<br>(H×W×D/cm) | Packing<br>dimension<br>(H×W×D/cm) | Adjustable<br>Shelves(Pcs) | Shelf Loading<br>Weight(Kgs.) | N.W.<br>(Kgs.) | G.W.<br>(Kgs.) | Model    |
| 54/204                     | FM, CE        | Single Door/<br>Manual | 165x60x87                   | 179x67x94                          | 3                          | 100                           | 127            | 150            | WA810540 |