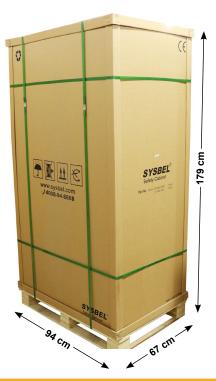

| Flammable Cabinet WA810540 |               |                        |                             |                                    |                            |                               |                |                |          |
|----------------------------|---------------|------------------------|-----------------------------|------------------------------------|----------------------------|-------------------------------|----------------|----------------|----------|
| Volume<br>(Gal/L)          | Certification | Door type              | Ext dimension<br>(H×W×D/cm) | Packing<br>dimension<br>(H×W×D/cm) | Adjustable<br>Shelves(Pcs) | Shelf Loading<br>Weight(Kgs.) | N.W.<br>(Kgs.) | G.W.<br>(Kgs.) | Model    |
| 54/204                     | FM, CE        | Single Door/<br>Manual | 165x60x87                   | 179x67x94                          | 3                          | 100                           | 127            | 150            | WA810540 |