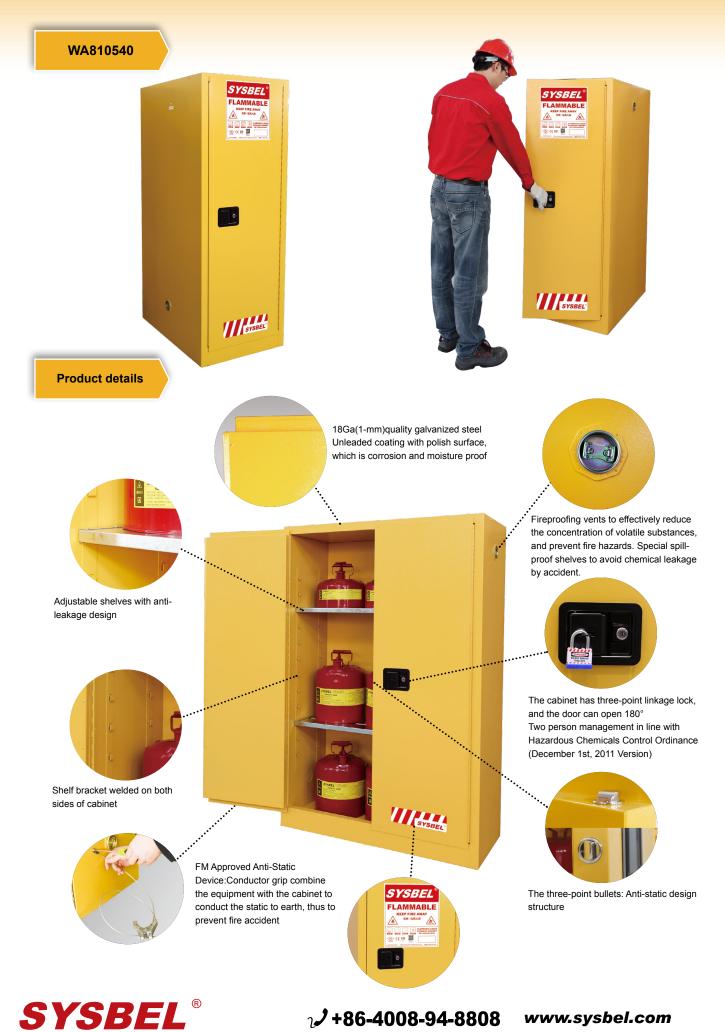

## WA810540

China's first certified by FM

It has acquired FM & CE Certification and is in strict comply with FM Approval Standard for Storage Cabinets (Flammable and Combustible Liquids) Class Number 6050, OSHA 29 CER 1910.106 of American Occupational Safety and Health Administration, NFPA CODE30 of American National Fire Protection Association and Hazardous Chemicals Control Ordinance of State Bureau of Safe Production Supervision and Administration

SYSBEL Flammable Cabinets for storing flammable liquids(low and median flash point liquid<sup>1</sup>, flash point<37.8°C), Reduce the risk of fire, to ensure the safety of life and property.

1.Double-wall construction with 38mm insulating air space for fire resistance.

2.Over 1.2mm thick, fully welded, construction holds squareness for longer life, offering greater protection in a fire.

3.5.3cm leak tight sump at the bottom of cabinet's maximally catches incidental drips.

4.Door can be fully opened to  $180^{\circ}$ , easy to operate, three-point latch with a manual lock for better security.

5. Standardized warning label is highly visible and anti-corrosive.

6. Unique spill-catcher shelves catch incidental drips and adjust on 6cm centers.

7.Durable&chemical resistant,lead-free powder coat inside and outside

cabinet, reduce effects of corrosion and humidity.

8.2 inches vents with integral flame arresters in both sides of every cabinet.

9.In terms of OSHA, on outside side panel, there is built-in grounding static connector for easy grounding.