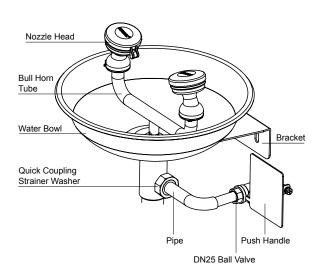

## Wall Mounted Eye/Face Wash

WG7023

It complies with the regulations in ANSI Z358.1-2014 standard and OSHA 29 CFR 1910.151(C) issued by ANSI has acquired CE Certification

- Application:Eye/Face wash for wall mounting Bowl guides waste water to drain and keeps floor clean
- Materials:AES plastic + 304 Stainless Steel
- AES plastic has weather resistance properties and applys to indoors or outdoors
- With good acidproof ,alkali prevention performences,304SS is ideal for harsh environment
- Be activated by push handle easily
- The coin slot hidden faucet aerator is esay to remove and clean
- Dust cover is removed once unit started
- Comply with ANSI Z358.1-2014 and AS 4775-2007