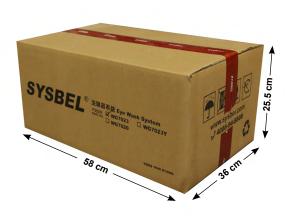

| Eye/Face Wash                  |                           |                        |                                   |                         |       |        |                                 |                           |                |                                     |                |
|--------------------------------|---------------------------|------------------------|-----------------------------------|-------------------------|-------|--------|---------------------------------|---------------------------|----------------|-------------------------------------|----------------|
| Product                        | Main<br>Material          | Water I                | Bowl<br>Diameter x<br>Height (cm) | Flow<br>Rate<br>(L/min) | Inlet | Outlet | Pressure<br>KPa                 | Packing size<br>LxWxH(cm) | G.W.<br>(kgs.) | Certification                       | Model          |
| Wall Mounted Eye/<br>Face Wash | 304<br>Stainless<br>Steel | 304 Stainless<br>Steel | 32×9.5                            | 11.4                    | 1/2'' | 1-1/4" | 210kPa<br>or 2.1bar<br>or 30psi | 58×36×25.5                | 3.1            | ANSI Z358.1<br>AS 4775<br>CSA<br>CE | <b>WG</b> 7023 |