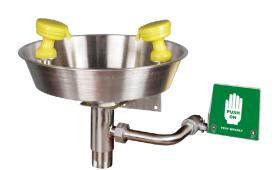

## Wall Mounted Eye/Face Wash

WG7023

It complies with the regulations in ANSI Z358.1-2014 standard and OSHA 29 CFR 1910.151(C) issued by ANSI has acquired CE Certification

- Application:Eye/Face wash for wall mounting Bowl guides waste water to drain and keeps floor clean
- Materials:AES plastic + 304 Stainless Steel
- AES plastic has weather resistance properties and applys to indoors or outdoors
- With good acidproof ,alkali prevention performences,304SS is ideal for harsh environment
- Be activated by push handle easily
- The coin slot hidden faucet aerator is esay to remove and clean
- Dust cover is removed once unit started
- Comply with ANSI Z358.1-2014 and AS 4775-2007