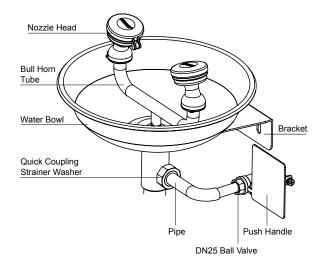

- Application:Eye/Face wash for wall mounting Bowl guides waste water to drain and keeps floor clean
- Materials:AES plastic + 304 Stainless Steel
- AES plastic has weather resistance properties and applys to indoors or outdoors
- With good acidproof ,alkali prevention performences,304SS is ideal for harsh environment
- Be activated by push handle easily
- The coin slot hidden faucet aerator is esay to remove and clean
- Dust cover is removed once unit started
- Comply with ANSI Z358.1-2014 and AS 4775-2007