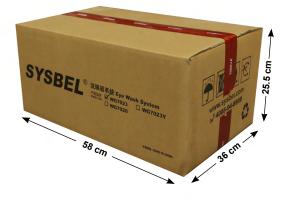

| Eye/Face Wash                  |                           |             |                           |                 |       |        |                                 |                           |        |                                     |         |
|--------------------------------|---------------------------|-------------|---------------------------|-----------------|-------|--------|---------------------------------|---------------------------|--------|-------------------------------------|---------|
| Product                        | Main<br>Material          | Water Bowl  |                           | Flow            |       |        | Dressure                        | Decking cinc              | G.W.   |                                     |         |
|                                |                           | Material    | Diameter ×<br>Height (cm) | Rate<br>(L/min) | Inlet | Outlet | Pressure<br>KPa                 | Packing size<br>LxWxH(cm) | (kgs.) | Certification                       | Model   |
| Wall Mounted Eye/<br>Face Wash | 304<br>Stainless<br>Steel | AES plastic | 32×9.5                    | 11.4            | 1/2'' | 1-1/4" | 210kPa<br>or 2.1bar<br>or 30psi | 58×36×25.5                | 2.9    | ANSI Z358.1<br>AS 4775<br>CSA<br>CE | WG7023Y |