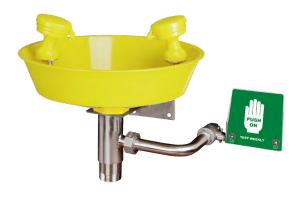

## Wall Mounted Eye/Face Wash

WG7023Y

ANSI American Kational Standards Institute

It complies with the regulations in ANSI Z358.1-2014 standard and OSHA 29 CFR 1910.151(C) issued by ANSI has acquired CE Certification

- Application:Eye/Face wash for wall mounting Bowl guides waste water to drain and keeps floor clean
- Materials:AES plastic + 304 Stainless Steel
- AES plastic has weather resistance properties and applys to indoors or outdoors
- With good acidproof ,alkali prevention performences,304SS is ideal for harsh environment
- Be activated by push handle easily
- The coin slot hidden faucet aerator is esay to remove and clean
- Dust cover is removed once unit started
- Comply with ANSI Z358.1-2014 and AS 4775-2007