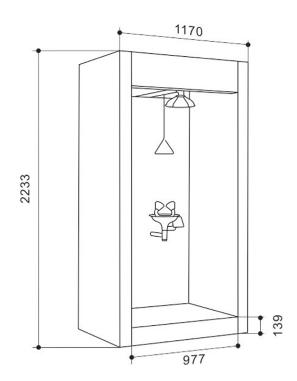

| Emergency Shower Rooms    |                  |        |                                 |        |        |                   |                           |                |         |
|---------------------------|------------------|--------|---------------------------------|--------|--------|-------------------|---------------------------|----------------|---------|
| Product                   | Main<br>Material | Color  | Flow Speed<br>(L/min)           | Inlet  | OUtlet | Pressure<br>(KPa) | Packing size L*W*H/<br>cm | G.W.<br>(kgs.) | Model   |
| Emergency<br>Shower Rooms | 304SS            | Silver | Eye: 10L/min<br>Shower: 80L/min | 1、G1/2 | -      | 3-6bar            | 240*130*45                | 60             | WG7054H |