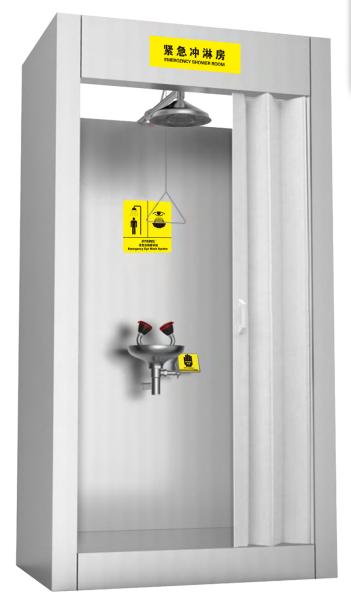

It complies with the regulations in ANSI Z358.1-2014 standard and OSHA 29 CFR 1910.151(C) issued by ANSI has acquired CE Certification

Emergency Shower Rooms are manufactured ad per standard CE-DIN12899-UN19608. When the chemicals or toxic substances splash to the staff body, face, eye or fire to staff clothing. The unit can quickly bring harm to a minimum. The soft rubber protecting cup can avoid second hurt resulted by colliding eyes when use it urgently. Standards Licensed to the internationally recognised standard ANSI Z358.1-2014 and are compliant with AS4775-2007 for Emergency Eyewash and Shower equipment.