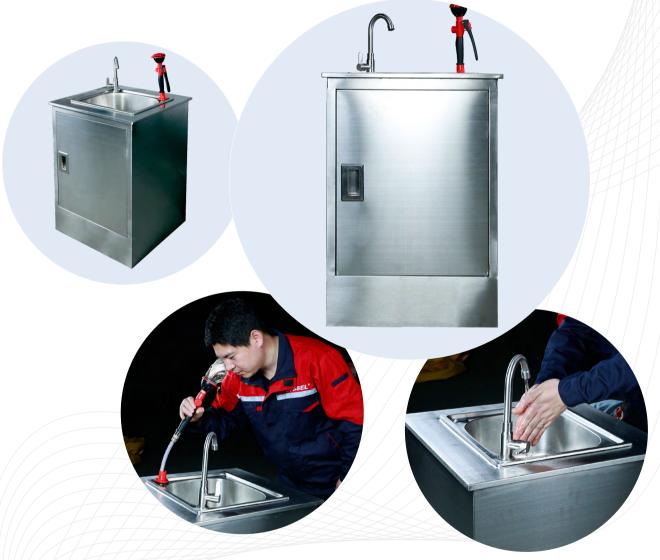

## Eye Wash Sink

## **Product Features:**

- 1. Applicable environment: It can be used for eye and face washing. All floor drains and drainage facilities in the installation site are required to be dredged and flushed in time;
- 2. Sink and faucet are highly ergonomic and easy to use;
- 3. The internal connecting water pipes are all hose connections, and the connection joints with the water inlet pipe and the drain pipe are standard parts;
- 4. Water pressure used: not less than 210kpa (30psi, 2bar, 2.1kgf/cm2 Kgf / cm2);
- 5. Water output: higher than the standard requirement of 1.5lpm (0.4gpm).

| Eye Wash Sink       |              |                                     |                             |                                 |         |
|---------------------|--------------|-------------------------------------|-----------------------------|---------------------------------|---------|
| Material            | water intake | Recommended water<br>pressure / kpa | Ext dimension<br>(H×W×D/cm) | Packing dimension<br>(H×W×D/cm) | Model   |
| 304 stainless steel | G1/2         | 210                                 | 50x50x80                    | 55x55x95                        | WGW0302 |